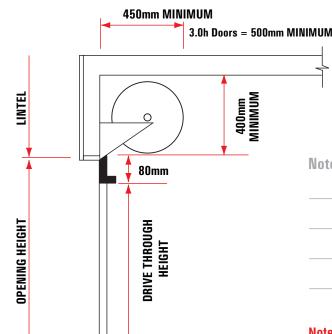

NOTE: For Automatic operation a power point on wall within 1.0m of the unit is required

**Note:** Illustrations are not accurate representations of product, and are for illustrative purposes only. All measurements should be made by your Dominator Dealer for clarification.