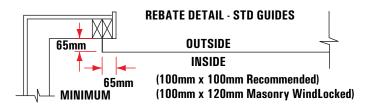

## **DOMINATOR®**

## Series A Domestic Roller Doors

**Note:** With ongoing product developments, the manufacturer retains the right to change products and specifications without prior notification. If a specification is critical to the end use, please discuss with your Dominator Dealer first.



(CURTAIN WIDTH · WINDLOCKS = DLO WIDTH + TIMBER/STEEL 130mm, MASONRY 190mm)



- \* SIDEROOM STD GUIDES
  MANUAL OPERATION = 80mm MIN.
  AUTOMATIC OPERATION = 135mm MIN.
- \* SIDEROOM 50mm GUIDES
  MANUAL OPERATION = 125mm MIN.
  AUTOMATIC OPERATION = 185mm MIN.
- \* SIDEROOM WINDLOCKS
  TIMBER/STEEL = 135mm MIN.
  MASONRY = 165mm MIN.
  (Automation not recommended with Windlocks.)

NOTE: For Automatic operation a power point on wall within 1.0m of the unit is required



**Note:** Illustrations are not accurate representations of product, and are for illustrative purposes only. All measurements should be made by your Dominator Dealer for clarification.

**DOMINATOR**°

REBATE DEPTH = 25mm (APPROX)

Contac