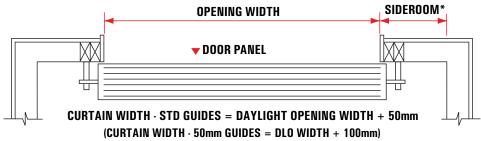

(CURTAIN WIDTH · WINDLOCKS = DLO WIDTH + TIMBER/STEEL 130mm, MASONRY 190mm)

- \* SIDEROOM STD GUIDES
  MANUAL OPERATION = 80mm MIN.
  AUTOMATIC OPERATION = 135mm MIN.
- \* SIDEROOM 50mm GUIDES
  MANUAL OPERATION = 125mm MIN.
  AUTOMATIC OPERATION = 185mm MIN.
- \* SIDEROOM WINDLOCKS
  TIMBER/STEEL = 135mm MIN.
  MASONRY = 165mm MIN.
  (Automation not recommended with Windlocks.)